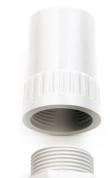

## **Data sheet**

ID HFAFT/MBS HG

Description adaptor with female thread and male bush,

halogen-free

Properties for the connection of rigid or pliable conduits with

distribution and enclosure boxes

Colour light grey, similar to RAL 7035

| Working temperature | Degree of protection (IP) |
|---------------------|---------------------------|
| -25 to 90 °C        | IP54                      |

| Art. no. | Nominal<br>diameter | Thread connection size | Thread length | Total<br>length | Small<br>Package | Large<br>Package |
|----------|---------------------|------------------------|---------------|-----------------|------------------|------------------|
| 083 368  | 16 mm               | M16 x 1.5              | 11 mm         | 30 mm           | 100 pc           | 2400 pc          |
| 081 032  | 20 mm               | M20 x 1.5              | 14 mm         | 35 mm           | 100 pc           | 1200 pc          |
| 081 033  | 25 mm               | M25 x 1.5              | 14 mm         | 45 mm           | 50 pc            | 600 pc           |
| 084 575  | 32 mm               | M32 x 1.5              | 14 mm         | 48 mm           | 20 pc            | 480 pc           |

## Further technical details

| Details            |                    |
|--------------------|--------------------|
| Model              | Straight           |
| Revolving thread   | False              |
| Construction type  | Internal thread    |
| Type of connection | Plug-in connection |
| Thread type        | Metric             |
| Material sealing   | No sealing         |
| Material           | PA-Blend           |