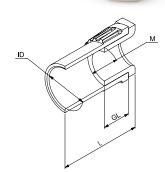

| Working temperature | Degree of protection (IP) |
|---------------------|---------------------------|
| -25 to 90 °C        | IP54                      |

| Art. no. | Nominal<br>diameter | Thread connection size | Thread length | Total<br>length | Small<br>Package | Large<br>Package |
|----------|---------------------|------------------------|---------------|-----------------|------------------|------------------|
| 083 368  | 16 mm               | M16 x 1.5              | 11 mm         | 30 mm           | 100 pc           | 2400 pc          |
| 081 032  | 20 mm               | M20 x 1.5              | 14 mm         | 35 mm           | 100 pc           | 1200 pc          |
| 081 033  | 25 mm               | M25 x 1.5              | 14 mm         | 45 mm           | 50 pc            | 600 pc           |
| 084 575  | 32 mm               | M32 x 1.5              | 14 mm         | 48 mm           | 20 pc            | 480 pc           |

## Further technical details

| Details            |                    |
|--------------------|--------------------|
| Model              | Straight           |
| Revolving thread   | False              |
| Construction type  | Internal thread    |
| Type of connection | Plug-in connection |
| Thread type        | Metric             |
| Material sealing   | No sealing         |
| Material           | PA-Blend           |