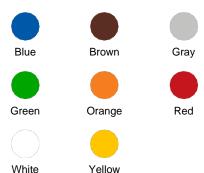

profile to reduce snap
- UL: 1691, 508 35k A / 600V Short Circuit Current Rating
- Color-coding provides fast and easy phase identification
- Common applications: entertainment, oil and gas, mining operations, power distribution, construction sites, and other temporary power applications

### **Technical Information**

**Electrical Specifications** Max. Amperage: 400 Amp Max. Voltage: 600 Volt

Material Specifications Contacts: Brass

Strain Relief: Copper Wire Mechanical Specifications Cable Range: 2/0 - 4/0 AWG Connection Type: Double Set Screw

Gender: Female

Standards and Certifications NEMA Rating: Type 3R

**UL**: 1691, 508 – 35k A / 600V Short Circuit Current Rating

**Product Features** Color: Black





**UPC Code:** 078477715895 Country Of Origin: Mexico

## Available Colors :



# SPECIFICATION SUBMITTAL

| JOB NAME:   | CATALOG NUMBERS: |
|-------------|------------------|
|             |                  |
| JOB NUMBER: |                  |

# Leviton Manufacturing Co., Inc.

201 North Service Road, Melville, NY 11747

Telephone: +1-800-323-8920  $\cdot$  FAX: +1-800-832-9538  $\cdot$  Tech Line (8:30AM-7:30PM E.S.T. Monday-Friday): +1-800-824-3005

## Leviton Manufacturing of Canada, Ltd.

165 Hymus Boulevard, Pointe Claire, Quebec H9R 1E9 · Telephone: +1-800-469-7890 · FAX: +1-800-824-3005 · www.leviton.com/canada

#### Leviton S. de R.L. de C.V.

Lago Tana 43, Mexico DF, Mexico CP 11290 · Tel.: (+52)55-5082-1040 · FAX: (+52)5386-1797 · www.leviton.com.mx

#### Visit our Website at: www.leviton.com

© 2021 Leviton Manufacturing Co., Inc. All Rights Reserved.