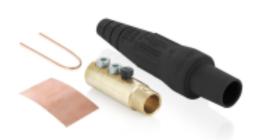

# 16D33-UE

Female Plug, 2/0 - 4/0 AWG, Double Set Screw Termination

16 Series Taper Nose Cam-Type Female Plug, Contact & Insulator, Detachable, Double Set Screw Termination, 2/0 - 4/0 AWG, 400 Amp Max, Type 3R When Mated, Black

- Single or double set screw or crimp tube termination
- NEMA 3R rated for outdoor use when mated
- Designed with cylindrical profile to reduce snap
- UL: 1691, 508 35k A / 600V Short Circuit Current Rating
- Color-coding provides fast and easy phase identification
- Common applications: entertainment, oil and gas, mining operations, power distribution, construction sites, and other temporary power applications

### **Technical Information**

**Electrical Specifications** Max. Amperage: 400 Amp Max. Voltage: 600 Volt

Material Specifications Contacts: Brass

Strain Relief: Copper Wire Mechanical Specifications Cable Range: 2/0 - 4/0 AWG Connection Type: Double Set Screw

Gender: Female

Standards and Certifications NEMA Rating: Type 3R

**UL**: 1691, 508 – 35k A / 600V Short Circuit Current Rating

**Product Features** Color: Black

**UPC Code:** 078477715895 Country Of Origin: Mexico